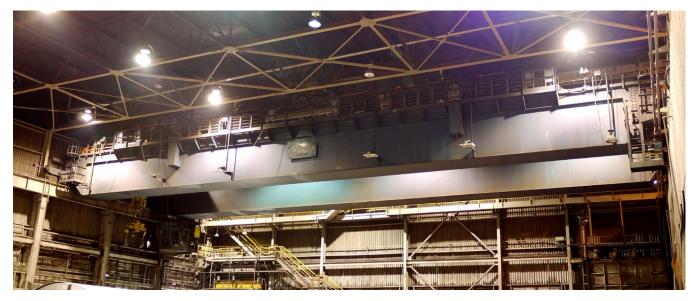

 PO BOX 307, 897 ROUTE 910, INDIANOLA, PA 15051 USA

 PHONE: 412.767.9290
 FAX: 412.767.9272

 www.steelequip.com
 e-mail: steelequip@pgh.net

**Steel Mill Overhead Cranes for Sale** 

Quantity: 2 identical cranes available Capacity: 40/15T Mfr: Alliance Age: 1974 Power: 250VDC **Control: Cutler Hammer DC Contactor** Design: AISE Class F Steel Mill - walk in girders with controls inside Span: 130ft - 9in Lift: 37ft-6in **Overhead Clearance: 11ft - 6in** End Clearance: 13" Bumper to Bumper Bridge Width: 46ft - 4in Speeds: 65fpm MH, 75fpm AH, 160fpm TR, 450fpm BR Max Br Wheel Load: 56,000lb [ 16 wheel bridge ] **Bridge Drive: Double A-6** Runway Rail: 135lb